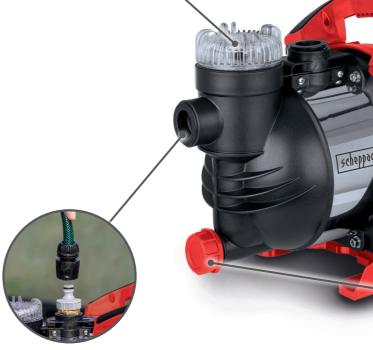

### **Pre-filter**

prevents damage caused by dirt particles that may be in the supply pipe

The connection size of G1" allows easy connection of conventional garden hoses

www. schepted .com | Issue 2024-12-17 | Subject to technical change without notice. Errors and omissions excepted.