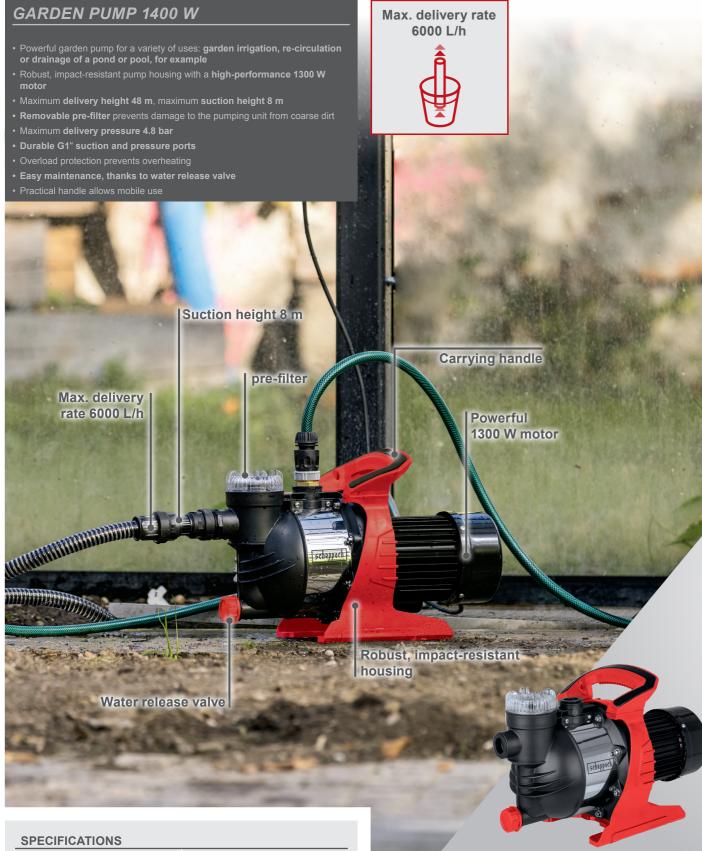

### **PRODUCT DETAILS**

Max. delivery flow 6000 L/h Max. delivery height 48 m

Max. suction height 8 m

Max. pressure 4.8 bar

Robust

Powerful 1300 W motor