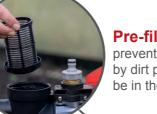

### **Pre-filter**

prevents damage caused by dirt particles that may be in the supply pipe

The connection size of G1" allows easy connection of conventional garden hoses

www. schepted .com | Issue 2024-12-17 | Subject to technical change without notice. Errors and omissions excepted.

#### **Practical handle** allows mobile use

Water release valve for easy maintenance