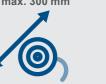

C-LT300-X C-LT300-X LITHIUM LITHIUM

| SPECIFICATIONS       |                     |
|----------------------|---------------------|
| Dimensions L x W x H | 1235 x 335 x 356 mm |
| Engine               | Brushed             |
| Battery voltage      | 20 V                |
| Cutting width max.   | 300 mm              |
| Thread length        | 3 m                 |
| Height adjustment    | Up to 270 mm        |
| Angle adjustment     | 0° – 90°            |
| Cutting head         | Rotating            |