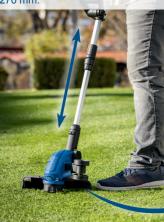

## **PRODUCT DETAILS Cutting width**

Telescopic shaft

**Automatic line feed** 