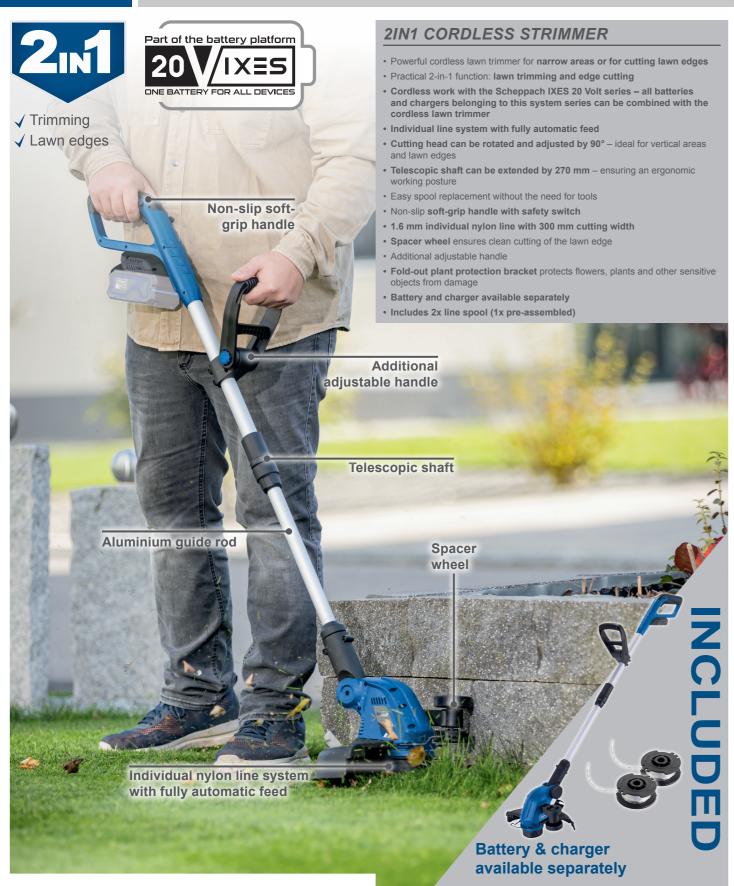

C-LT300-X C-LT300-X LITHIUM LITHIUM

| SPECIFICATIONS       |                     |
|----------------------|---------------------|
| Dimensions L x W x H | 1235 x 335 x 356 mm |
| Engine               | Brushed             |
| Battery voltage      | 20 V                |
| Cutting width max.   | 300 mm              |
| Thread length        | 3 m                 |
| Height adjustment    | Up to 270 mm        |
| Angle adjustment     | 0° – 90°            |
| Cutting head         | Rotating            |