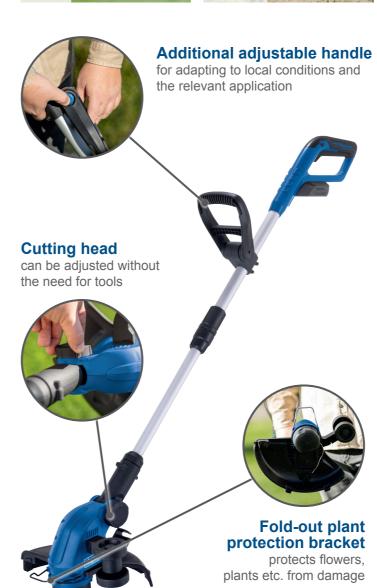

## **PRODUCT DETAILS Cutting width**

Telescopic shaft

**Automatic line feed** 