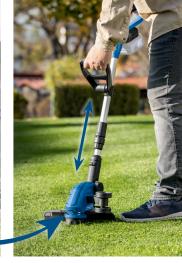

## **PRODUCT DETAILS Cutting width**

Telescopic shaft

**Automatic line feed** 