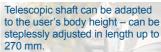

C-LT300-X C-LT300-X LITHIUM LITHIUM

| SPECIFICATIONS       |                     |
|----------------------|---------------------|
| Dimensions L x W x H | 1235 x 335 x 356 mm |
| Engine               | Brushed             |
| Battery voltage      | 20 V                |
| Cutting width max.   | 300 mm              |
| Thread length        | 3 m                 |
| Height adjustment    | Up to 270 mm        |
| Angle adjustment     | 0° – 90°            |
| Cutting head         | Rotating            |

## **PRODUCT DETAILS Cutting width**

Telescopic shaft

**Automatic line feed** 