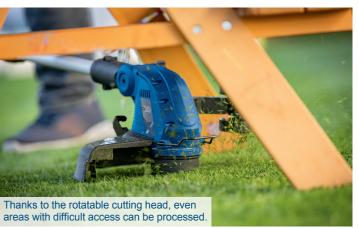

C-LT300-X C-LT300-X LITHIUM LITHIUM

| SPECIFICATIONS       |                     |
|----------------------|---------------------|
| Dimensions L x W x H | 1235 x 335 x 356 mm |
| Engine               | Brushed             |
| Battery voltage      | 20 V                |
| Cutting width max.   | 300 mm              |
| Thread length        | 3 m                 |
| Height adjustment    | Up to 270 mm        |
| Angle adjustment     | 0° – 90°            |
| Cutting head         | Rotating            |