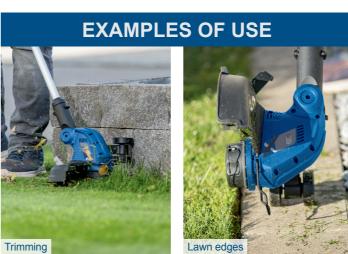

## **PRODUCT DETAILS Cutting width**

Telescopic shaft

**Automatic line feed** 