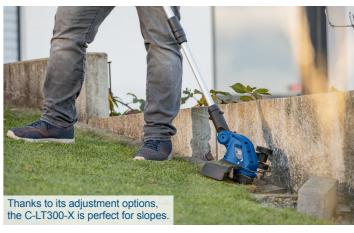

C-LT300-X C-LT300-X LITHIUM LITHIUM

| SPECIFICATIONS       |                     |
|----------------------|---------------------|
| Dimensions L x W x H | 1235 x 335 x 356 mm |
| Engine               | Brushed             |
| Battery voltage      | 20 V                |
| Cutting width max.   | 300 mm              |
| Thread length        | 3 m                 |
| Height adjustment    | Up to 270 mm        |
| Angle adjustment     | 0° – 90°            |
| Cutting head         | Rotating            |