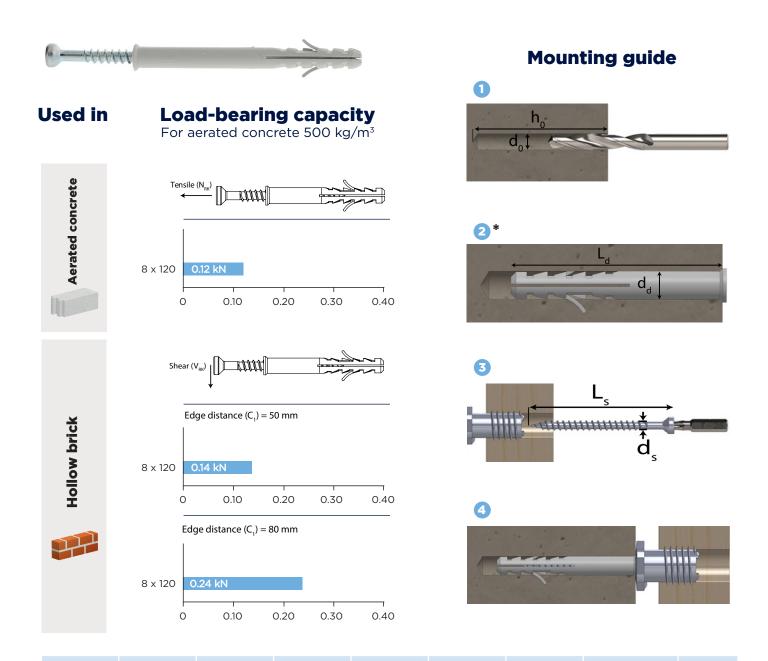

## LÄTTBET skruv P

**AERATED CONCRETE AND HOLLOW BRICK SCREW WITH PLUG** 

Aerated concrete and hollow brick screw with plug. For window and door frame mounting.

08-2021 **Safety factor: 5** 

Tensile

load

capacity

. [kN]

 $N_{RK}$ 

0.12

Shear load

capacity at c<sub>1</sub>=50mm

ΓkN٦

 $V_{RK}$ 

0.14

Shear load

capacity at

c.=80mm

ΓkN٦

 $V_{RK}$ 

0.24

ITW

number

120113

Screw

dimensions

[mm]

d<sub>e</sub> x L<sub>e</sub>

6 x 125

Minimum

edge distance

[mm]

 $C_1$ 

50

Drilling

depth

[mm]

 $h_{o}$ 

125

Sleeve

dimension

[mm]

 $d_d \times L_d$ 

8 x 120

Drill

diameter

[mm]

 $d_0$ 

<sup>\*</sup> Make sure to thoroughly clean the drilled hole before mounting the sleeve