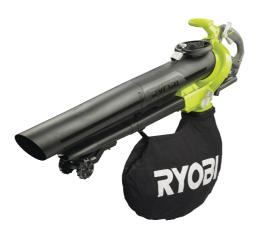

## 36V MAX POWER Cordless Brushless Garden Blower Vacuum (Bare Tool) RBV36B

## BRUSHLESS

- 36V Brushless motor works efficiently to quickly complete all blowing and vacuuming tasks
- 12.9m³/min air flow combined with 238 km/h airspeed effortlessly clears leaves
- 3-in-1 style can for use as blower only, vacuum only, or combination blower vac
- Variable speed for ultimate control during gardening tasks
- Overmould handle for comfort during extended use
- Curb wheels help to support the tool and reduce fatigue