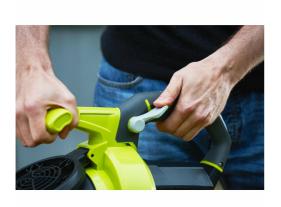

## BRUSHLESS

- 36V Brushless motor works efficiently to quickly complete all blowing and vacuuming tasks
- 12.9m³/min air flow combined with 238 km/h airspeed effortlessly clears leaves
- 3-in-1 style can for use as blower only, vacuum only, or combination blower vac
- Variable speed for ultimate control during gardening tasks
- Overmould handle for comfort during extended use
- Curb wheels help to support the tool and reduce fatigue