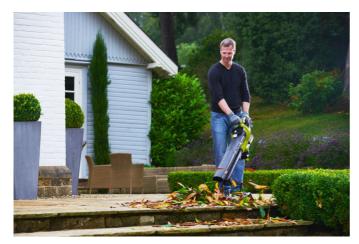

## BRUSHLESS

- 36V Brushless motor works efficiently to quickly complete all blowing and vacuuming tasks
- 12.9m³/min air flow combined with 238 km/h airspeed effortlessly clears leaves
- 3-in-1 style can for use as blower only, vacuum only, or combination blower vac
- Variable speed for ultimate control during gardening tasks
- Overmould handle for comfort during extended use
- Curb wheels help to support the tool and reduce fatigue